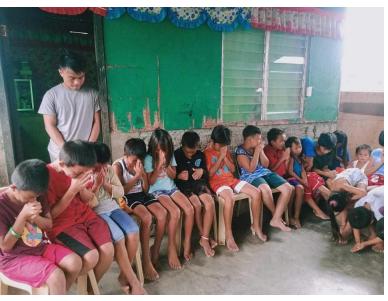

|        |       |                    |                        |
| Address                          | MAHAYAHAY ROAD, BANKAL, LAPU-LAPU CITY 6015,<br>PHILIPPINES |        |       |                    |                        |
| Family (Name, age, relationship) | MYLENE M. MARIANO, 40 years old, WIFE                       |        |       |                    |                        |

# FELLOWSHIPS & BIBLE STUDIES

#### MEN'S GROUP BIBLE STUDY





#### WOMEN'S GROUP BIBLE STUDY





#### YOUTHS' GROUP BIBLE STUDY



## FELLOWSHIP MEAL & BIBLE STUDY IN CHURCH MEMBER'S STORE





# FELLOWSHIP: DAVID'S BIRTHDAY



#### MINISTERING THE PINOTE CLAN





# OUTREACHES FOR CHILDREN

#### LACIAVILLE HOTEL OUTREACH



#### KAUSWAGAN OUTREACH IN RESMA'S HOUSE





#### KOLOHAN OUTREACH





#### OUTREACH IN TORREGOSA AREA



# EVENTS & OCCASIONS

## INTER YOUTH FELLOWSHIP WITH OTHER PRESBYTERIAN CHURCHES LAST MAY 22.





#### APPRECIATING MOTHERS' & FATHERS' DAY





## GRACEPOINT CHURCH HOSTED THE PRESBYTERY MEETING LAST JUNE THIS YEAR\_1





## GRACEPOINT CHURCH HOSTED THE PRESBYTERY MEETING LAST JUNE THIS YEAR\_2





#### MEN'S CHOIR



## GRACEPOINT CHURCH HAS A NEW ORDAINED ELDER, NONITO ODJINAR LAST JUNE 12.







#### PRAYER CONCERNS:

- 1. This July we'll start the Church Planting program in Medellin, North Cebu approximately 110 kilometers from Lapu-Lapu City. We already have contact people there. Please pray for our church volunteers' good health, receptive people in the area, safe travel, good weather, etc.
- 2. There will be a Youths Leadership Camp this com