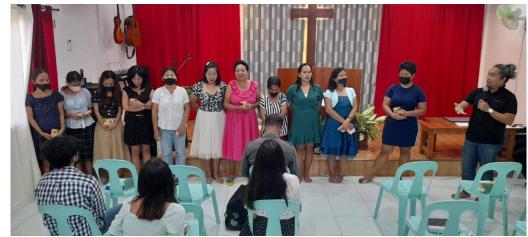

|                    |                        |
| Family (Name, age, relationship) | MYLENE M. MARIANO, 40 years old, WIFE                       |        |       |                    |                        |

# FELLOWSHIPS & BIBLE STUDIES

#### MEN'S GROUP BIBLE STUDY





#### WOMEN'S GROUP BIBLE STUDY





#### YOUTHS' GROUP BIBLE STUDY



## FELLOWSHIP MEAL & BIBLE STUDY IN CHURCH MEMBER'S STORE





# FELLOWSHIP: DAVID'S BIRTHDAY



#### MINISTERING THE PINOTE CLAN





# OUTREACHES FOR CHILDREN

#### LACIAVILLE HOTEL OUTREACH



#### KAUSWAGAN OUTREACH IN RESMA'S HOUSE





#### KOLOHAN OUTREACH





#### OUTREACH IN TORREGOSA AREA



# EVENTS & OCCASIONS

## INTER YOUTH FELLOWSHIP WITH OTHER PRESBYTERIAN CHURCHES LAST MAY 22.





#### APPRECIATING MOTHERS' & FATHERS' DAY





## GRACEPOINT CHURCH HOSTED THE PRESBYTERY MEETING LAST JUNE THIS YEAR\_1





## GRACEPOINT CHURCH HOSTED THE PRESBYTERY MEETING LAST JUNE THIS YEAR\_2





#### MEN'S CHOIR



## GRACEPOINT CHURCH HAS A NEW ORDAINED ELDER, NONITO ODJINAR LAST JUNE 12.







#### PRAYER CONCERNS:

- 1. This July we'll start the Church Planting program in Medellin, North Cebu approximately 110 kilometers from Lapu-Lapu City. We already have contact people there. Please pray for our church volunteers' good health, receptive people in the area, safe travel, good weather, etc.
- 2. There will be a Youths Leadership Camp this coming July 18. Please pray for the safety of the young people, providence, success and good weather.
- 3. A safe and successful travel of Pastor Ian and his wife's visit to their home