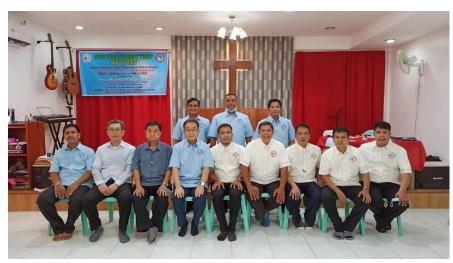

## GRACEPOINT CHURCH HOSTED THE PRESBYTERY MEETING LAST JUNE THIS YEAR\_1

## GRACEPOINT CHURCH HOSTED THE PRESBYTERY MEETING LAST JUNE THIS YEAR\_2

## GRACEPOINT CHURCH HAS A NEW ORDAINED ELDER, NONITO ODJINAR LAST JUNE 12.