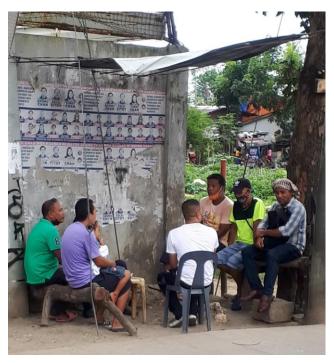

-------------------------|--------|-------|--------------------|------------------------|
| Nation                           | PHILIPPINES                                                 | Region | SEVEN | Ministry<br>Period | 2nd Quarter of<br>2022 |
| Contact<br>Number                | GLOBE NETWORK: (+63) 927-732-1097                           |        |       |                    |                        |
| Address                          | MAHAYAHAY ROAD, BANKAL, LAPU-LAPU CITY 6015,<br>PHILIPPINES |        |       |                    |                        |
| Family (Name, age, relationship) | MYLENE M. MARIANO, 40 years old, WIFE                       |        |       |                    |                        |

# FELLOWSHIPS & BIBLE STUDIES

#### MEN'S GROUP BIBLE STUDY





#### WOMEN'S GROUP BIBLE STUDY





#### YOUTHS' GROUP BIBLE STUDY



## FELLOWSHIP MEAL & BIBLE STUDY IN CHURCH MEMBER'S STORE





# FELLOWSHIP: DAVID'S BIRTHDAY



#### MINISTERING THE PINOTE CLAN





# OUTREACHES FOR CHILDREN

#### LACIAVILLE HOTEL OUTREACH



#### KAUSWAGAN OUTREACH IN RESMA'S HOUSE





#### KOLOHAN OUTREACH





#### OUTREACH IN TORREGOSA AREA



# EVENTS & OCCASIONS

## INTER YOUTH FELLOWSHIP WITH OTHER PRESBYTERIAN CHURCHES LAST MAY 22.





#### APPRECIATING MOTHERS' & FATHERS' DAY





## GRACEPOINT CHURCH HOSTED THE PRESBYTERY MEETING LAST JUNE THIS YEAR\_1





## GRACEPOINT CHURCH HOSTED THE PRESBYTERY MEETING LAST JUNE THIS YEAR\_2





#### MEN'S CHOIR



## GRACEPOINT CHURCH HAS A NEW ORDAINED ELDER, NONITO ODJINAR LAST JUNE 12.







#### PRAYER CON