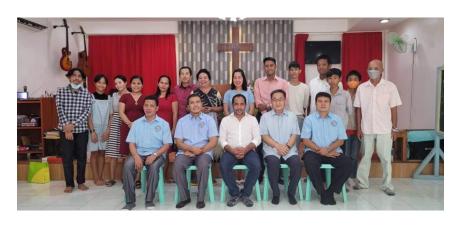

## GRACEPOINT CHURCH HOSTED THE PRESBYTERY MEETING LAST JUNE THIS YEAR\_1

## GRACEPOINT CHURCH HOSTED THE PRESBYTERY MEETING LAST JUNE THIS YEAR\_2