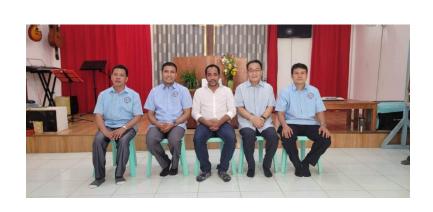

## GRACEPOINT CHURCH HOSTED THE PRESBYTERY MEETING LAST JUNE THIS YEAR\_1

## GRACEPOINT CHURCH HOSTED THE PRESBYTERY MEETING LAST JUNE THIS YEAR\_2