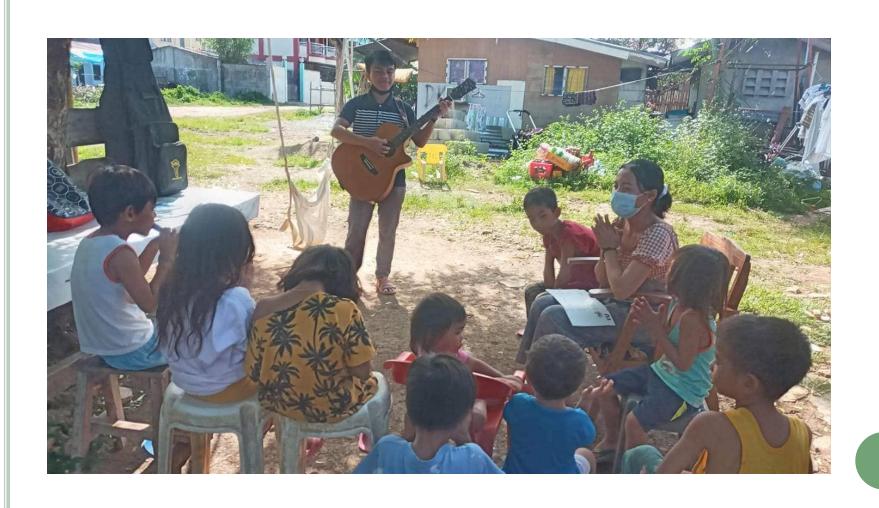

|                        |
| Address                          | MAHAYAHAY ROAD, BANKAL, LAPU-LAPU CITY 6015,<br>PHILIPPINES |        |       |                    |                        |
| Family (Name, age, relationship) | MYLENE M. MARIANO, 40 years old, WIFE                       |        |       |                    |                        |

# FELLOWSHIPS & BIBLE STUDIES

#### MEN'S GROUP BIBLE STUDY





#### WOMEN'S GROUP BIBLE STUDY





#### YOUTHS' GROUP BIBLE STUDY



## FELLOWSHIP MEAL & BIBLE STUDY IN CHURCH MEMBER'S STORE





# FELLOWSHIP: DAVID'S BIRTHDAY



#### MINISTERING THE PINOTE CLAN





# OUTREACHES FOR CHILDREN

#### LACIAVILLE HOTEL OUTREACH



#### KAUSWAGAN OUTREACH IN RESMA'S HOUSE





#### KOLOHAN OUTREACH





#### OUTREACH IN TORREGOSA AREA



# EVENTS & OCCASIONS

## INTER YOUTH FELLOWSHIP WITH OTHER PRESBYTERIAN CHURCHES LAST MAY 22.





#### APPRECIATING MOTHERS' & FATHERS' DAY





## GRACEPOINT CHURCH HOSTED THE PRESBYTERY MEETING LAST JUNE THIS YEAR\_1





## GRACEPOINT CHURCH HOSTED THE PRESBYTERY MEETING LAST JUNE THIS YEAR\_2





#### MEN'S CHOIR



## GRACEPOINT CHURCH HAS A NEW ORDAINED ELDER, NONITO ODJINAR LAST JUNE 12.







#### PRAYER CONCERNS:

- 1. This July we'll start the Church Planting program in Medellin, North Cebu approximately 110 kilometers from Lapu-Lapu City. We already have contact people there. Please pray for our church volunteers' good health, receptive people in the area, safe travel, good weather, etc.
- 2. There will be a Youths Leadership Camp this coming July 18. Please pray for the sa