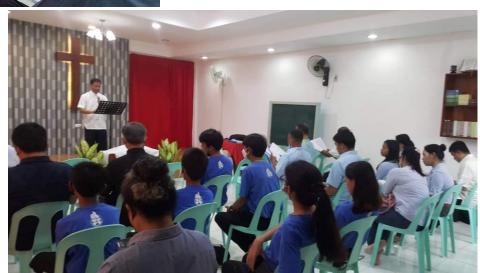

tionship) | MYLENE M. MARIANO, 40 years old, WIFE                       |        |       |                    |                        |

# FELLOWSHIPS & BIBLE STUDIES

#### MEN'S GROUP BIBLE STUDY





#### WOMEN'S GROUP BIBLE STUDY





#### YOUTHS' GROUP BIBLE STUDY



## FELLOWSHIP MEAL & BIBLE STUDY IN CHURCH MEMBER'S STORE





# FELLOWSHIP: DAVID'S BIRTHDAY



#### MINISTERING THE PINOTE CLAN





# OUTREACHES FOR CHILDREN

#### LACIAVILLE HOTEL OUTREACH



#### KAUSWAGAN OUTREACH IN RESMA'S HOUSE





#### KOLOHAN OUTREACH





#### OUTREACH IN TORREGOSA AREA



# EVENTS & OCCASIONS

## INTER YOUTH FELLOWSHIP WITH OTHER PRESBYTERIAN CHURCHES LAST MAY 22.





#### APPRECIATING MOTHERS' & FATHERS' DAY





## GRACEPOINT CHURCH HOSTED THE PRESBYTERY MEETING LAST JUNE THIS YEAR\_1





## GRACEPOINT CHURCH HOSTED THE PRESBYTERY MEETING LAST JUNE THIS YEAR\_2





#### MEN'S CHOIR



## GRACEPOINT CHURCH HAS A NEW ORDAINED ELDER, NONITO ODJINAR LAST JUNE 12.







#### PRAYER CONCERNS:

- 1. This July we'll start the Church Planting program in Medellin, North Cebu approximately 110 kilometers from Lapu-Lapu City. We already have contact people there. Please pray for our church volunteers' good health, receptive people in the area, safe travel, good weather, etc.
- 2. There will be a Youths Leadership Camp this coming July 18. Please pray for the safety of the young people, providence, success and good weather.
- 3. A safe and successful travel of Pastor Ian and his wife's visit to their home place in Mindanao and Leyte this coming last week of July. It has been almost