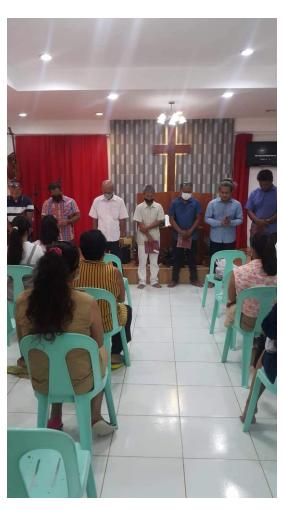

## GRACEPOINT CHURCH HOSTED THE PRESBYTERY MEETING LAST JUNE THIS YEAR\_1

## GRACEPOINT CHURCH HOSTED THE PRESBYTERY MEETING LAST JUNE THIS YEAR\_2