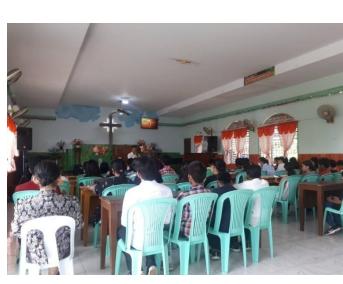

## GRACEPOINT CHURCH HOSTED THE PRESBYTERY MEETING LAST JUNE THIS YEAR\_1

## GRACEPOINT CHURCH HOSTED THE PRESBYTERY MEETING LAST JUNE THIS YEAR\_2