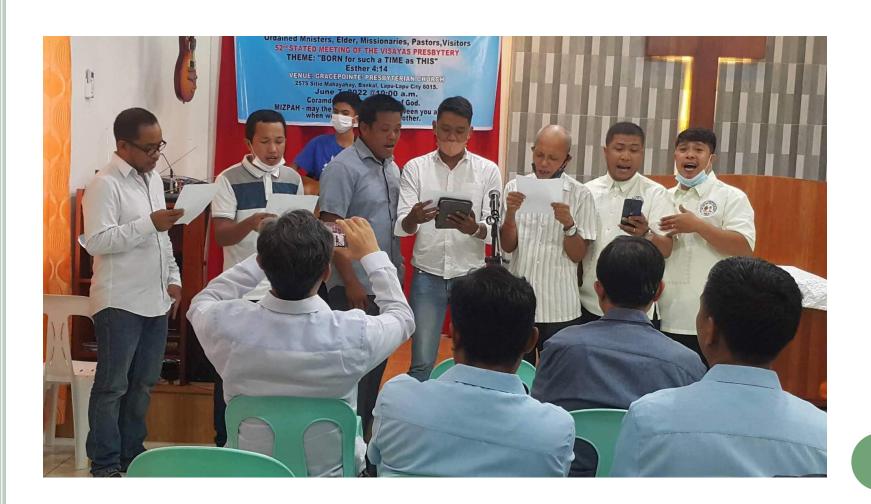

## GRACEPOINT CHURCH HOSTED THE PRESBYTERY MEETING LAST JUNE THIS YEAR\_1

## GRACEPOINT CHURCH HOSTED THE PRESBYTERY MEETING LAST JUNE THIS YEAR\_2

#### MEN'S CHOIR